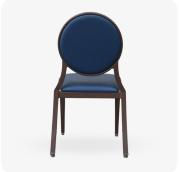

# Elio Stackable Aluminum Banquet Chair

SKU: BQT-3172-AL

Experience Excellence with Superior Seating, Your Hospitality Partner of Choice.

Introducing the Elio Banquet Chair, where durability and sophistication seamlessly unite.

Crafted with a sturdy aluminum frame, this chair ensures lasting performance. Its ergonomic design guarantees unparalleled comfort. Plus, equipped with **glides**, it effortlessly complements any setting while elevating your event experience.

## **PRODUCT FEATURES**

- 1 Stacks 4 High
- 2 Nickel Plated Swivel Glides
- 3 10 Year Warranty
- 4 Cal 117 Fire Safety Rating
- 4 Fully Welded 12 Gauge Aluminum Frame