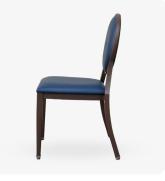

# Elio Stackable Aluminum Banquet Chair

SKU: BQT-3172-AL

Experience Excellence with Superior Seating, Your Hospitality Partner of Choice.

Introducing the Elio Banquet Chair, where durability and sophistication seamlessly unite.

Crafted with a sturdy aluminum frame, this chair ensures lasting performance. Its ergonomic design guarantees unparalleled comfort. Plus, equipped with **glides**, it effortlessly complements any setting while elevating your event experience.

## **PRODUCT FEATURES**

- 1 Stacks 4 High
- 2 Nickel Plated Swivel Glides
- 3 10 Year Warranty
- 4 Cal 117 Fire Safety Rating
- 4 Fully Welded 12 Gauge Aluminum Frame