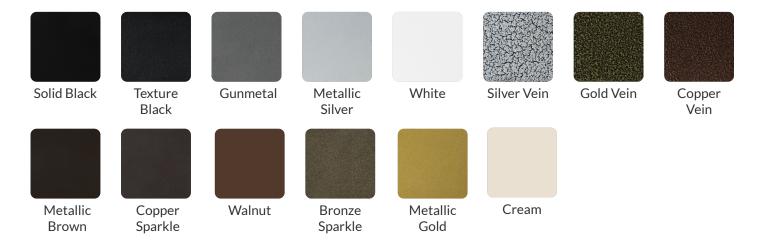

| 12.5 lb    |
| Weight Capacity                   | 400 pounds |
| Frame Material                    | Aluminum   |
| COM Seat Total                    | 0.4 yards  |
| COM Back Total                    | 0.45 yards |

## **PRODUCT FEATURES**

- 1 Stacks 4 High
- 2 Nickel Plated Swivel Glides
- 3 10 Year Warranty
- 4 Cal 117 Fire Safety Rating
- 4 Fully Welded 12 Gauge Aluminum Frame



# **Elio** Customization

CRAFTED FOR UNIQUE BRANDS

## Upholstery Options 😭



Visit our **Upholstery Collection** page to search through thousands of upholstery options.

Our company offers the option of COM (Customer's Own Material) in our chair production, enabling clients to select their own materials to create chairs that perfectly align with their unique preferences

## Chair Frame Finishes



## Add-Ons



#### Ganging mechanism

Upgrade your chairs with our practical ganging mechanism. Seamlessly link one chair to another, providing stability and alignment for events and gatherings.



### Webbed seating

Elevate your banquet chairs with the addition of webbed seating, designed for enhanced comfort.