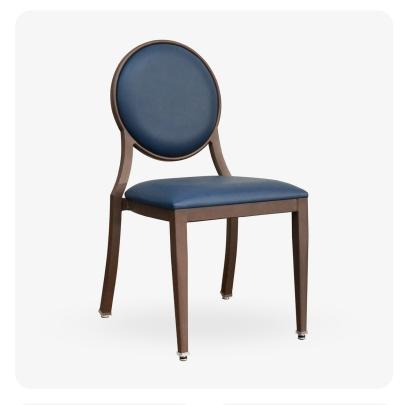

# Elio Stackable Aluminum Banquet Chair

SKU: BQT-3172-AL

Experience Excellence with Superior Seating, Your Hospitality Partner of Choice.

Introducing the Elio Banquet Chair, where durability and sophistication seamlessly unite.

Crafted with a sturdy aluminum frame, this chair ensures lasting performance. Its ergonomic design guarantees unparalleled comfort. Plus, equipped with **glides**, it effortlessly complements any setting while elevating your event experience.

### PRODUCT SPECIFICATIONS

| Elio Banquet Chair Specifications |            |
|-----------------------------------|------------|
| Overall Height                    | 36 in      |
| Overall Width                     | 20 in      |
| Overall Depth                     | 24.5 in    |
| Seat Height                       | 18 in      |
| Seat Width                        | 18.5 in    |
| Seat Depth                        | 18.5 in    |
| Seat Foam Thickness               | 2.5 in     |
| Weight                            | 12.5 lb    |
| Weight Capacity                   | 400 pounds |
| Frame Material                    | Aluminum   |
| COM Seat Total                    | 0.4 yards  |
| COM Back Total                    | 0.45 yards |

## **PRODUCT FEATURES**

- 1 Stacks 4 High
- 2 Nickel Plated Swivel Glides
- 3 10 Year Warranty
- 4 Cal 117 Fire Safety Rating
- 4 Fully Welded 12 Gauge Aluminum Frame