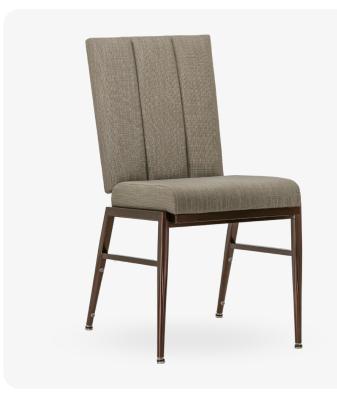

# Ella Stackable Aluminum Banquet Chair

SKU: BQT-4062-AL

# Experience the excellence of event seating with the Ella Banquet Chair.

Boasting durability and sophistication, it features a robust aluminum frame for enduring quality. The **flex-back** design offers unparalleled comfort, elevating your guests' experience. Plus, its **stackable** design and glides make storage and arrangement effortless, making it the ideal choice for any event setting.

#### **PRODUCT FEATURES**

- 1 Stacks 10 High
- 2 Nickel Plated Swivel Glides
- 3 10 Year Warranty
- 4 Cal 117 Fire Safety Rating

#### **PRODUCT SPECIFICATIONS**

| Ella Banquet Chair Specifications |            |
|-----------------------------------|------------|
| Overall Height                    | 34.5 in    |
| Overall Width                     | 18.5 in    |
| Overall Depth                     | 24 in      |
| Seat Height                       | 18 in      |
| Seat Width                        | 15.5 in    |
| Seat Depth                        | 16.5 in    |
| Seat Foam Thickness               | 2.5 in     |
| Weight                            | 18 lbs     |
| Weight Capacity                   | 400 pounds |
| Frame Material                    | Aluminum   |
| COM Seat Total                    | 0.4 yards  |
| COM Back Total                    | 0.7 yards  |