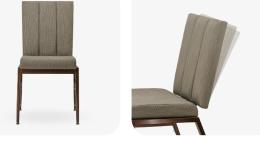

# Experience the excellence of event seating with the Ella Banquet Chair.

Boasting durability and sophistication, it features a robust aluminum frame for enduring quality. The **flex-back** design offers unparalleled comfort, elevating your guests' experience. Plus, its **stackable** design and glides make storage and arrangement effortless, making it the ideal choice for any event setting.

#### **PRODUCT SPECIFICATIONS**

| Ella Banquet Chair Specifications |            |
|-----------------------------------|------------|
| Overall Height                    | 34.5 in    |
| Overall Width                     | 18.5 in    |
| Overall Depth                     | 24 in      |
| Seat Height                       | 18 in      |
| Seat Width                        | 15.5 in    |
| Seat Depth                        | 16.5 in    |
| Seat Foam Thickness               | 2.5 in     |
| Weight                            | 18 lbs     |
| Weight Capacity                   | 400 pounds |
| Frame Material                    | Aluminum   |
| COM Seat Total                    | 0.4 yards  |
| COM Back Total                    | 0.7 yards  |