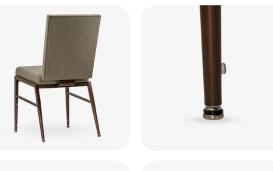

# Experience the excellence of event seating with the Ella Banquet Chair.

Boasting durability and sophistication, it features a robust aluminum frame for enduring quality. The **flex-back** design offers unparalleled comfort, elevating your guests' experience. Plus, its **stackable** design and glides make storage and arrangement effortless, making it the ideal choice for any event setting.

#### **PRODUCT FEATURES**

- 1 Stacks 10 High
- 2 Nickel Plated Swivel Glides
- 3 10 Year Warranty
- 4 Cal 117 Fire Safety Rating

#### **PRODUCT SPECIFICATIONS**

| Ella Banquet Chair Specifications |            |
|-----------------------------------|------------|
| Overall Height                    | 34.5 in    |
| Overall Width                     | 18.5 in    |
| Overall Depth                     | 24 in      |
| Seat Height                       | 18 in      |
| Seat Width                        | 15.5 in    |
| Seat Depth                        | 16.5 in    |
| Seat Foam Thickness               | 2.5 in     |
| Weight                            | 18 lbs     |
| Weight Capacity                   | 400 pounds |
| Frame Material                    | Aluminum   |
| COM Seat Total                    | 0.4 yards  |
| COM Back Total                    | 0.7 yards  |