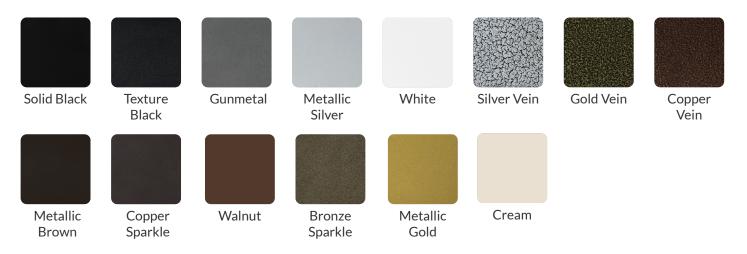

|
| Seat Width                        | 15.5 in    |
| Seat Depth                        | 16.5 in    |
| Seat Foam Thickness               | 2.5 in     |
| Weight                            | 18 lbs     |
| Weight Capacity                   | 400 pounds |
| Frame Material                    | Aluminum   |
| COM Seat Total                    | 0.4 yards  |
| COM Back Total                    | 0.7 yards  |



# Ella Customization

## Upholstery Options 🎲

#### Visit our <u>Upholstery Collection</u> page to search through thousands of upholstery options.

Our company offers the option of COM (Customer's Own Material) in our chair production, enabling clients to select their own materials to create chairs that perfectly align with their unique preferences

## **Chair Frame Finishes**



### Add-Ons



#### Ganging mechanism

Upgrade your chairs with our practical ganging mechanism. Seamlessly link one chair to another, providing stability and alignment for events and gatherings.



#### Webbed seating

Elevate your banquet chairs with the addition of webbed seating, designed for enhanced comfort.