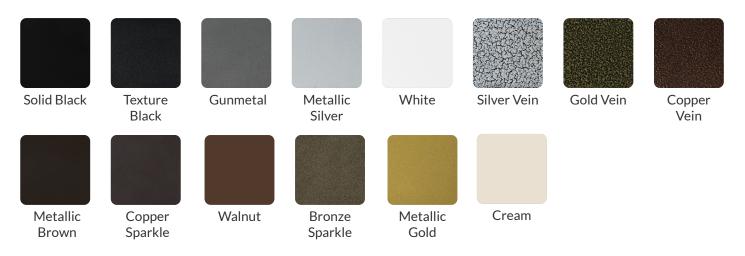

| 20 lb      |
| Weight Capacity                     | 400 pounds |
| Frame Material                      | Aluminum   |
| COM Seat Total                      | 0.4 yards  |
| COM Back Total                      | 0.5 yards  |

#### **PRODUCT FEATURES**

- Stacks 10 High
- Nickel Plated Swivel Glides
- 3 10 Year Warranty
- 4 Cal 117 Fire Safety Rating
- Fully Welded 12 Gauge Aluminum Frame



# Alaric Customization

## Upholstery Options 🔅

#### Visit our <u>Upholstery Collection</u> page to search through thousands of upholstery options.

Our company offers the option of COM (Customer's Own Material) in our chair production, enabling clients to select their own materials to create chairs that perfectly align with their unique preferences

## **Chair Frame Finishes**



## Add-Ons



#### Ganging mechanism

Upgrade your chairs with our practical ganging mechanism. Seamlessly link one chair to another, providing stability and alignment for events and gatherings.



#### Webbed seating

Elevate your banquet chairs with the addition of webbed seating, designed for enhanced comfort.