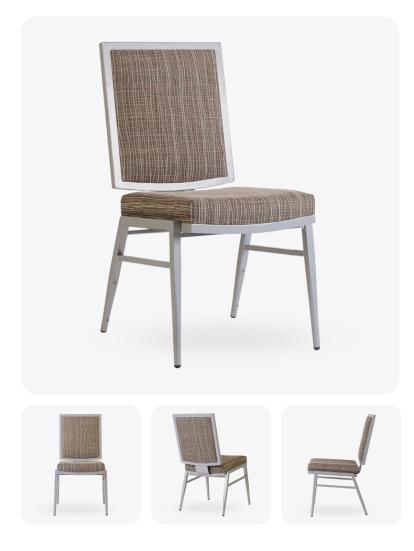

## **Alaric Stackable Aluminum Banquet Chair**

SKU: BQT-5062-AL

#### Experience Excellence with Superior Seating, Your Hospitality Partner of Choice.

Discover the Alaric Banquet Chair, a harmonious blend of durability and sophistication.

Crafted with a robust aluminum frame, this chair guarantees long-lasting performance, ensuring it remains a staple for all your events. Its ergonomic design and **flex-back** offer unmatched comfort, elevating your guests' satisfaction levels. Effortless stacking and glides further enhance its convenience, making setup and storage a breeze.

#### **PRODUCT SPECIFICATIONS**

| Alaric Banquet Chair Specifications |            |
|-------------------------------------|------------|
| Overall Height                      | 34 in      |
| Overall Width                       | 18.5 in    |
| Overall Depth                       | 24 in      |
| Seat Height                         | 18 in      |
| Seat Width                          | 15.5 in    |
| Seat Depth                          | 16.5 in    |
| Seat Foam Thickness                 | 2.5 in     |
| Weight                              | 20 lb      |
| Weight Capacity                     | 400 pounds |
| Frame Material                      | Aluminum   |
| COM Seat Total                      | 0.4 yards  |
| COM Back Total                      | 0.5 yards  |

#### **PRODUCT FEATURES**

- Stacks 10 High
- Nickel Plated Swivel Glides
- 3 10 Year Warranty
- 4 Cal 117 Fire Safety Rating
- Fully Welded 12 Gauge Aluminum Frame